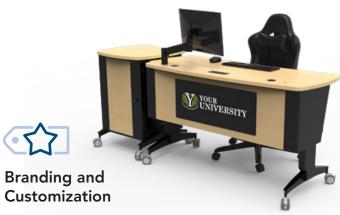

- » Cable Management
- » Integration Capabilities
- » Branding and Customization

## Pivot Premier Item# 55558

Choose from the optional Undermount Rack Cabinet, Undermount AV Channel or Companion Equipment Rack

Add customized logos, colors or technology cutouts to create a workstation unique to you