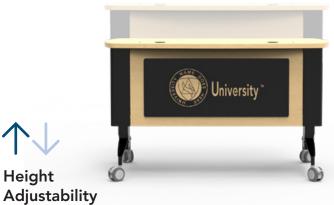

## **Pivot Premier**

The sit-to-stand Pivot Premier workstation keeps instructors integrated while providing the mobility needed in today's flexible learning environments.

- » Space Saving Design
- » Height Adjustability
- » Easy AV Access

## Pivot Premier Item# 55558

Choose from the optional Undermount Rack Cabinet, Undermount AV Channel or Companion Equipment Rack

Add customized logos, colors or technology cutouts to create a workstation unique to you