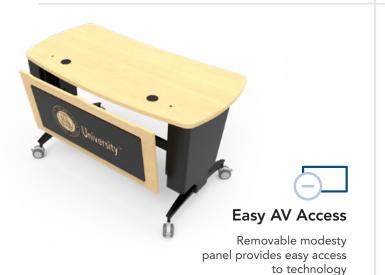

## **Pivot Premier**

The sit-to-stand Pivot Premier workstation keeps instructors integrated while providing the mobility needed in today's flexible learning environments.

- » Space Saving Design
- » Height Adjustability
- » Easy AV Access