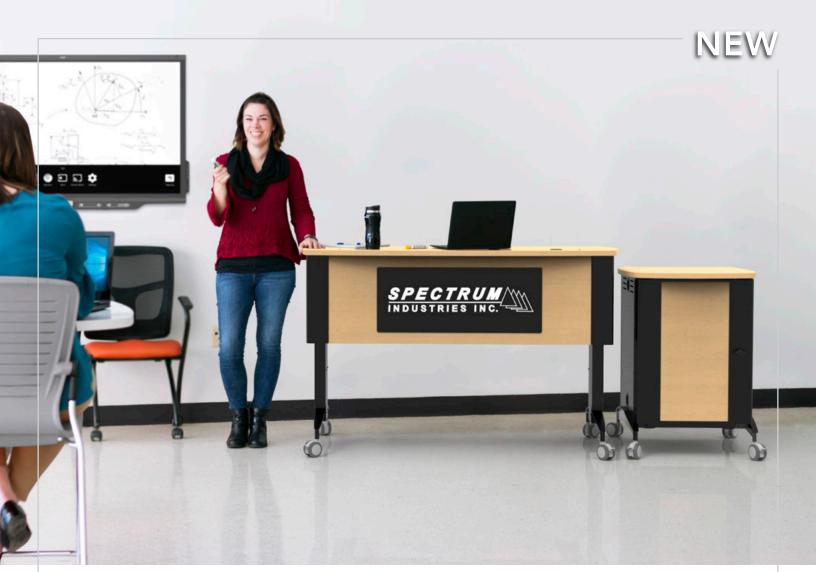

## **Pivot Premier**

The sit-to-stand Pivot Premier workstation keeps instructors integrated while providing the mobility needed in today's flexible learning environments.

- » Space Saving Design
- » Height Adjustability
- » Easy AV Access

- » Cable Management
- » Integration Capabilities
- » Branding and Customization

## Pivot Premier Item# 55558

Choose from the optional Undermount Rack Cabinet, Undermount AV Channel or Companion Equipment Rack

Add customized logos, colors or technology cutouts to create a workstation unique to you