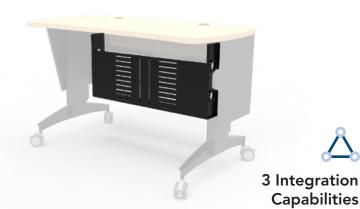

- » Cable Management
- » Integration Capabilities
- » Branding and Customization

## Pivot Premier Item# 55558

Choose from the optional Undermount Rack Cabinet, Undermount AV Channel or Companion Equipment Rack

Add customized logos, colors or technology cutouts to create a workstation unique to you