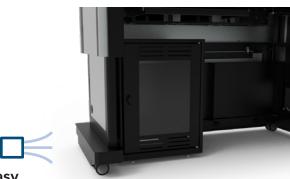

Easy AV Access The lockable, Equipment Rack Cabinet door makes it easy to add and protect valuable tech

Branding & Customization

Optional, custom logo panel simplifies adding or changing logos

Large Worksurface