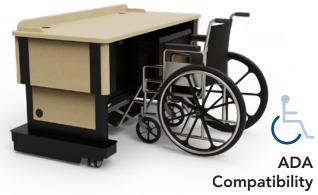

## **Freedom XRS Elite Lectern**™

From its ease of wiring to its AV capacity, the adjustable-height Freedom XRS Elite Lectern can be customized to anyone and any teaching style.

- » ADA Compatibility
- » Height Adjustability

## Freedom XRS Elite Lectern

ltem# 55418

Accommodates any user by meeting ADA standards

Adjustability

Worksurface adjusts from 32" to 40" to fit any instructor

Accessories

Add a keyboard tray, monitor arm and other accessories to create the perfect work center