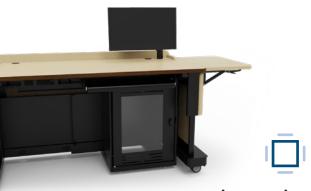

## **Freedom XRS Elite Lectern**™

From its ease of wiring to its AV capacity, the adjustable-height Freedom XRS Elite Lectern can be customized to anyone and any teaching style.

- » ADA Compatibility
- » Height Adjustability

» Accessories

- » Easy AV Access
- » Branding & Customization » Large Worksurface

Monitor & accessories not included. Options shown.

## Freedom XRS Elite Lectern

ltem# 55418

Accommodates any user by meeting ADA standards

Adjustability

Worksurface adjusts from 32" to 40" to fit any instructor

Accessories

Add a keyboard tray, monitor arm and other accessories to create the perfect work center

Easy AV Access The lockable, Equipment Rack Cabinet door makes it easy to add and protect valuable tech

Branding & Customization

Optional, custom logo panel simplifies adding or changing logos

Large Worksurface

Provides plenty of working space for any lesson or presentation

Build your own Freedom XRS Elite Lectern at spectrumfurniture.com