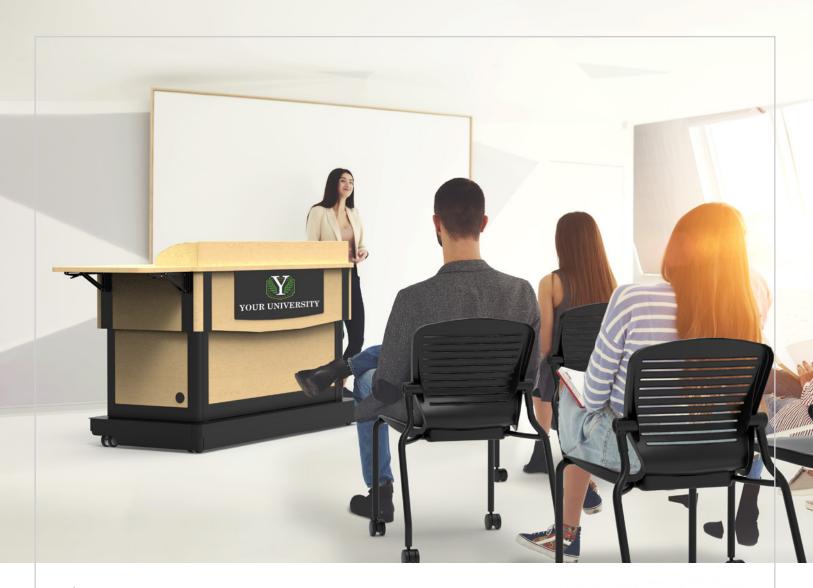

## **Freedom XRS Elite Lectern**™

From its ease of wiring to its AV capacity, the adjustable-height Freedom XRS Elite Lectern can be customized to anyone and any teaching style.

- » ADA Compatibility
- » Height Adjustability

» Accessories

- » Easy AV Access
- » Branding & Customization » Large Worksurface

Monitor & accessories not included. Options shown.

## Freedom XRS Elite Lectern

ltem# 55418

Accommodates any user by meeting ADA standards

Adjustability

Worksurface adjusts from 32" to 40" to fit any instructor

Accessories

Add a keyboard tray, monitor arm and other accessories to create the perfect work center

Easy AV Access The lockable, Equipment Rack Cabinet door makes it easy to add and protect valuable tech

Branding & Customization

Optional, custom logo panel simplifies adding or changing logos

Large Worksurface

Provides plenty of working space for any lesson or presentation

Build your own Freedom XRS Elite Lectern at spectrumfurniture.com