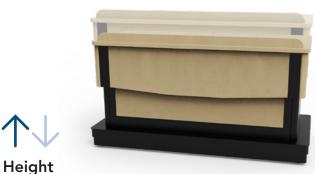

## **Freedom XRS Elite Lectern**™

From its ease of wiring to its AV capacity, the adjustable-height Freedom XRS Elite Lectern can be customized to anyone and any teaching style.

- » ADA Compatibility
- » Height Adjustability

## Freedom XRS Elite Lectern

ltem# 55418

Accommodates any user by meeting ADA standards

Adjustability

Worksurface adjusts from 32" to 40" to fit any instructor

Accessories

Add a keyboard tray, monitor arm and other accessories to create the perfect work center