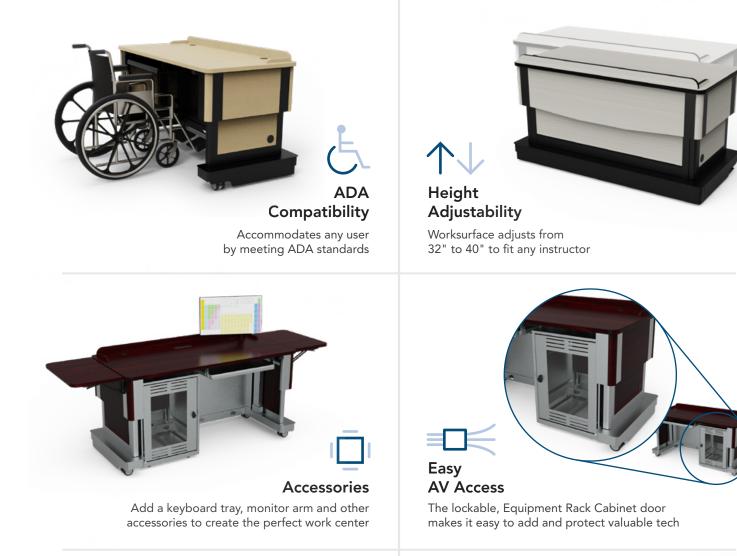

## **Freedom XRS** Elite Lectern™

From its ease of wiring to its AV capacity, the adjustable-height Freedom XRS Elite Lectern can be customized to anyone and any teaching style.

- » ADA Compatibility
- » Height Adjustability

» Accessories

- » Easy AV Access
- » Branding & Customization » Large Worksurface

Monitor & accessories not included. Options shown.