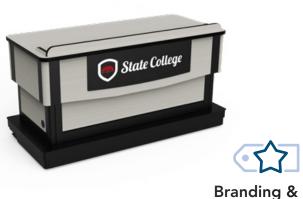

» Accessories

- » Easy AV Access
- » Branding & Customization » Large Worksurface

Monitor & accessories not included. Options shown.

## Freedom XRS Elite Lectern

ltem# 55418

Branding & Customization

Optional, custom logo panel simplifies adding or changing logos

Provides plenty of working space for any lesson or presentation

Build your own Freedom XRS Elite Lectern at spectrumfurniture.com