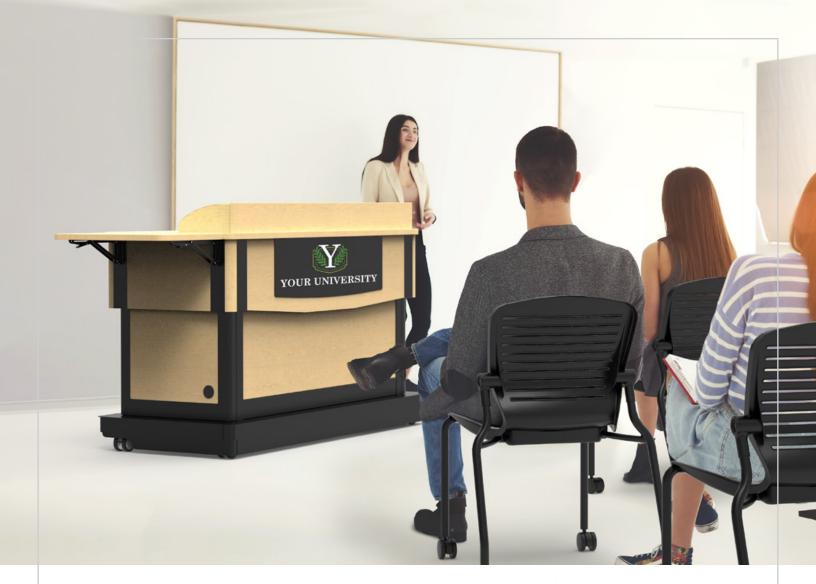

## **Freedom XRS** Elite Lectern™

From its ease of wiring to its AV capacity, the adjustable-height Freedom XRS Elite Lectern can be customized to anyone and any teaching style.

- » ADA Compatibility
- » Height Adjustability

» Accessories

- » Easy AV Access
- » Branding & Customization » Large Worksurface

Monitor & accessories not included. Options shown.

## Freedom XRS Elite Lectern

ltem# 55418

Branding & Customization

Optional, custom logo panel simplifies adding or changing logos

Provides plenty of working space for any lesson or presentation

Build your own Freedom XRS Elite Lectern at spectrumfurniture.com