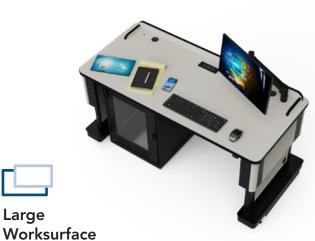

» Accessories

- » Easy AV Access
- » Branding & Customization » Large Worksurface

Monitor & accessories not included. Options shown.

## Freedom XRS Elite Lectern

ltem# 55418

Branding & Customization

Optional, custom logo panel simplifies adding or changing logos

Provides plenty of working space for any lesson or presentation

Build your own Freedom XRS Elite Lectern at spectrumfurniture.com