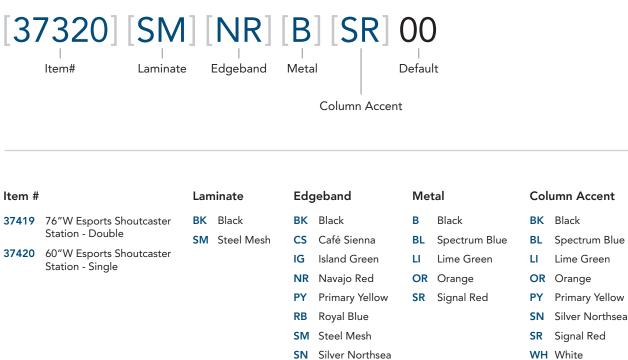

## **Build Your Esports Shoutcaster Station**\*

Below is an example of how the part number is built. Customize your solution by simply choosing the options in the brackets.