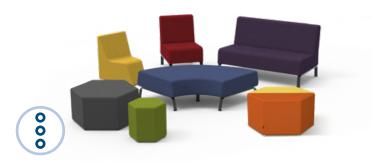

## **MOTIV & BLENDER Soft Seating**

Item# 38284, 38303-38306; 38279, 38280, 38283

Built with strong supportive frames and durable fabric and vinyl upholstery

Multiple **Color Options** 

Available in 7 stylish colors to match school branding

Highly Configurable Create endless configurations to personalize your space

Ergonomic

Foam cushioning is engineered

for firmness, support and comfort

Design

**Numerous Shapes and Sizes** Available in multiple shapes and sizes to work in any space