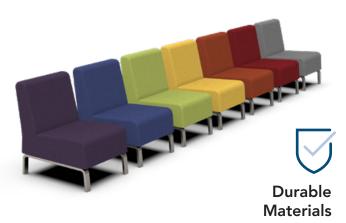

## **MOTIV & BLENDER Soft Seating**

Item# 38284, 38303-38306; 38279, 38280, 38283

Built with strong supportive frames and durable fabric and vinyl upholstery

Multiple **Color Options** 

Available in 7 stylish colors to match school branding