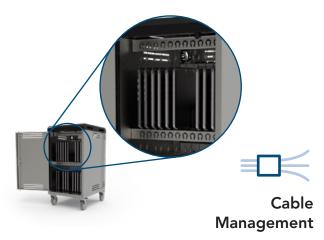

» 24 Storage and Charging Bays

» Mobility

- » Security
- » Cable Management
- » Superior Ventilation

Monitor, computer & accessories not included. Options shown.

## Security

Features double-bolt lock on door and padlock hasps on door and instructor-side panel for added security

All-metal overhead cord management system keeps charge cords organized above each bay