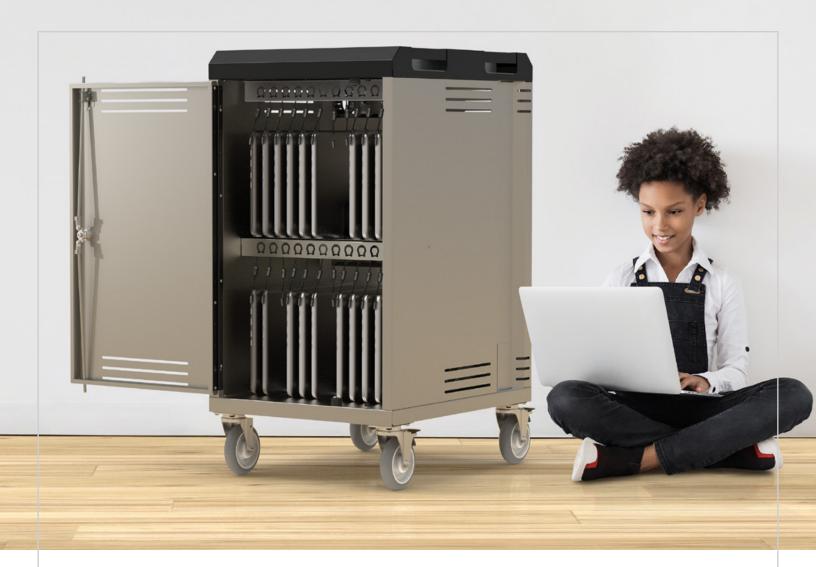

## Connect24 Mobile Device Cart™

The Connect24 stores, charges, and transports up to 24 large laptops, Chromebooks, or tablets, yet remains one of the smallest footprints on the market.

» Small Footprint

» 24 Storage and Charging Bays

» Mobility

- » Security
- » Cable Management
- » Superior Ventilation

Monitor, computer & accessories not included. Options shown.

## **Connect24 Mobile Device Cart**

Item# 55552

One of the smallest footprints on the market

and Charging Bays

Store, charge and transport up to 24 devices

Deluxe 5" balloon wheels provide best-in-class mobility