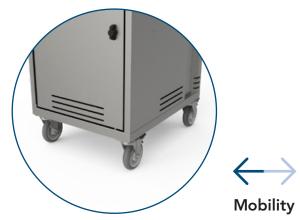

## Connect24 Mobile Device Cart™

The Connect24 stores, charges, and transports up to 24 large laptops, Chromebooks, or tablets, yet remains one of the smallest footprints on the market.

» Small Footprint

» 24 Storage and Charging Bays

» Mobility

- » Security
- » Cable Management
- » Superior Ventilation

Monitor, computer & accessories not included. Options shown.

## **Connect24 Mobile Device Cart**

Item# 55552

One of the smallest footprints on the market

and Charging Bays

Store, charge and transport up to 24 devices

Deluxe 5" balloon wheels provide best-in-class mobility