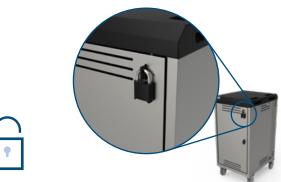

## Security

Features double-bolt lock on door and padlock hasps on door and instructor-side panel for added security

All-metal overhead cord management system keeps charge cords organized above each bay