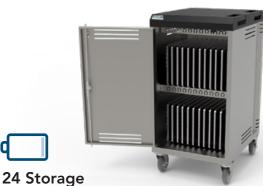

» 24 Storage and Charging Bays

» Mobility

- » Security
- » Cable Management
- » Superior Ventilation

Monitor, computer & accessories not included. Options shown.

## **Connect24 Mobile Device Cart**

Item# 55552

One of the smallest footprints on the market

and Charging Bays

Store, charge and transport up to 24 devices

Deluxe 5" balloon wheels provide best-in-class mobility