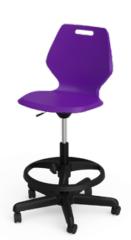

# **READY Chairs and Stools™**

Our flexible, durable READY Chairs and Stools help create a fun and engaging learning environment without having to sacrifice functionality.

- » Lightweight
- » 300 lb Weight Limit
- » Ergonomic
- » Stackable
- » Height Adjustability
  » Branding & Customization

Laptops & accessories not included. Options shown.



# **READY Chairs and Stools**

Item# 38289-38294





Lightweight and easy to move throughout the classroom



## Ergonomic

Seat back provides an ergonomically ideal range of flex of up to 18°





Built to last with a weight limit of 300 lbs



#### Stackable

Stack (and move) up to 6 chairs high







Available in 7 stylish colors to match school branding



### Height Adjustability

Task chair and lab stool offer height adjustability