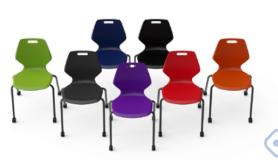

# **READY Chairs and Stools**

Item# 38289-38294

Lightweight and easy to move throughout the classroom