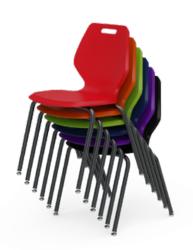

#### Stackable

Stack (and move) up to 6 chairs high

Available in 7 stylish colors to match school branding