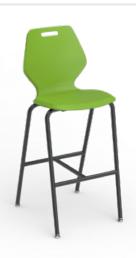

# **READY Chairs and Stools™**

Our flexible, durable READY Chairs and Stools help create a fun and engaging learning environment without having to sacrifice functionality.

- » Lightweight
- » 300 lb Weight Limit
- » Ergonomic
- » Stackable
- » Height Adjustability
  » Branding & Customization

Laptops & accessories not included. Options shown.



# **READY Chairs and Stools**

Item# 38289-38294





Lightweight and easy to move throughout the classroom



## Ergonomic

Seat back provides an ergonomically ideal range of flex of up to 18°





Built to last with a weight limit of 300 lbs



#### Stackable

Stack (and move) up to 6 chairs high







Available in 7 stylish colors to match school branding



### Height Adjustability

Task chair and lab stool offer height adjustability