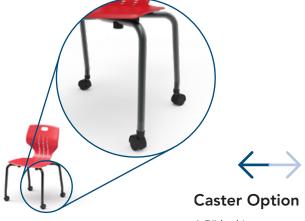

## **EMOJI Chair**<sup>M</sup>

The EMOJI Chair's refined shape is designed to generate a sensory response, provide a performance driven experience and support us in how we move.

- » Ergonomic Back Support
- » Stackable
- » Caster Option

- » Color Options
- » 300 lb Weight Limit
- » Convenient Handle

Devices and accessories not included. Options shown.