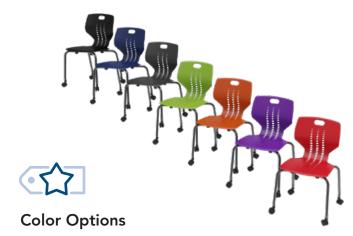

- » Color Options
- » 300 lb Weight Limit
- » Convenient Handle

Devices and accessories not included. Options shown.

## Ergonomic Back Support

Provides ergonomic lumbar and upper back support

Available in 7 stylish colors to match school branding

Stackable

Stack and move up to 6 chairs high