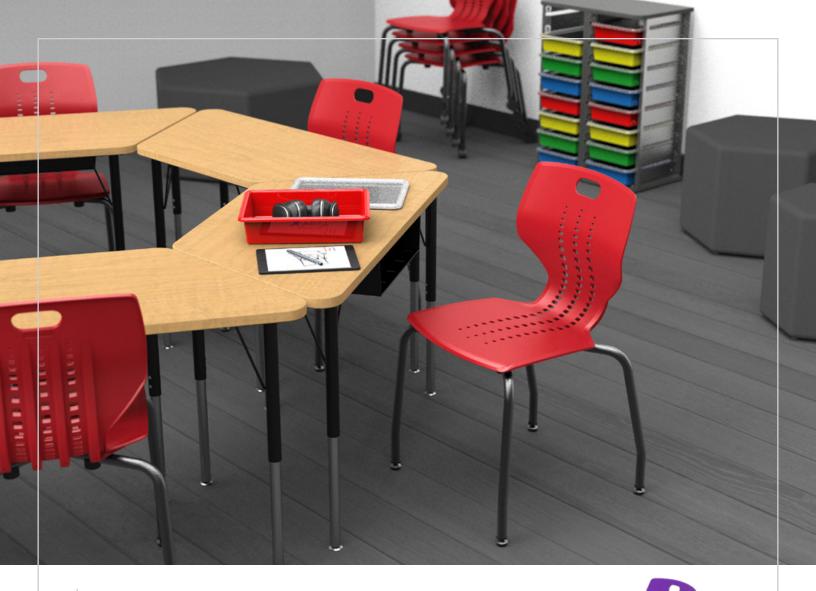

## **EMOJI Chair**<sup>M</sup>

The EMOJI Chair's refined shape is designed to generate a sensory response, provide a performance driven experience and support us in how we move.

- » Ergonomic Back Support
- » Stackable
- » Caster Option

## EMOJI Chair Item# 38295

## Ergonomic Back Support

Provides ergonomic lumbar and upper back support

Available in 7 stylish colors to match school branding

Stackable

Stack and move up to 6 chairs high

## 300 lb Weight Limit

300 lb weight limit to fit most sizes

Handle cutout makes it easy to set up an active learning environment