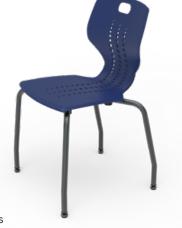

## **EMOJI Chair**<sup>M</sup>

The EMOJI Chair's refined shape is designed to generate a sensory response, provide a performance driven experience and support us in how we move.

- » Ergonomic Back Support
- » Stackable
- » Caster Option

## EMOJI Chair Item# 38295

## Ergonomic Back Support

Provides ergonomic lumbar and upper back support

Available in 7 stylish colors to match school branding

Stackable

Stack and move up to 6 chairs high