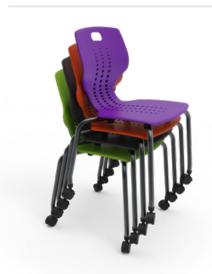

## **EMOJI Chair**<sup>M</sup>

The EMOJI Chair's refined shape is designed to generate a sensory response, provide a performance driven experience and support us in how we move.

- » Ergonomic Back Support
- » Stackable
- » Caster Option

## Ergonomic Back Support

Provides ergonomic lumbar and upper back support

Available in 7 stylish colors to match school branding

Stackable

Stack and move up to 6 chairs high