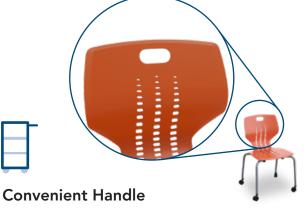

- » Color Options
- » 300 lb Weight Limit
- » Convenient Handle

Devices and accessories not included. Options shown.

## 300 lb Weight Limit

300 lb weight limit to fit most sizes

Handle cutout makes it easy to set up an active learning environment