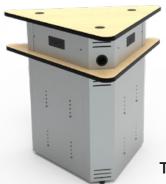

## **Technology Driven**

The technology hub holds most equipment necessary for collaboration environments

Pedestal riser comes with three grommets for convenient cable management

Versatile Design Break out as teams then slide back together for group interaction