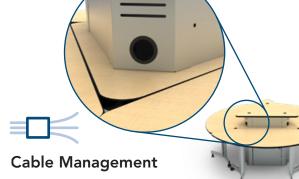

## **Technology Driven**

The technology hub holds most equipment necessary for collaboration environments

Pedestal riser comes with three grommets for convenient cable management

Versatile Design Break out as teams then slide back together for group interaction