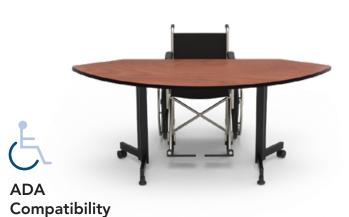

## InVision Active Learning Pod System

Item# 37109, 37110, 37111, 37112

Space Saving Design

Features unique table designs that allow you to create the learning environment you need

Each table offers generous knee space to meet ADA compliance