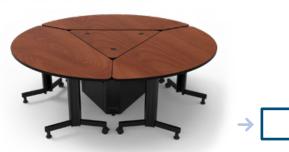

## InVision Active Learning Pod System

Item# 37109, 37110, 37111, 37112

Space Saving Design

Features unique table designs that allow you to create the learning environment you need

Each table offers generous knee space to meet ADA compliance