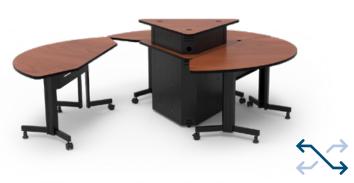

## InVision Active Learning Pod System™

Spectrum's InVision Active Learning Pod System connects teams with the latest technologies to encourage and support effective collaboration.

- » Space Saving Design
- » ADA Compatibility
- » Technology Driven
- » Cable Management
- » Versatile Design
- » Mobility

## InVision Active Learning Pod System

Item# 37109, 37110, 37111, 37112

Space Saving Design

Features unique table designs that allow you to create the learning environment you need

Each table offers generous knee space to meet ADA compliance

## **Technology Driven**

The technology hub holds most equipment necessary for collaboration environments

Pedestal riser comes with three grommets for convenient cable management

Versatile Design Break out as teams then slide back together for group interaction