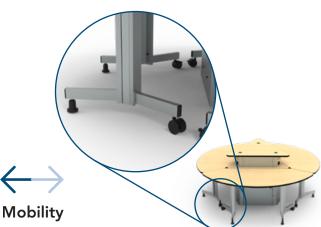

Table comes with 4 casters and 4 glides to customize the mobility in any space

Build your own InVision Active Learning Pod System at spectrumfurniture.com