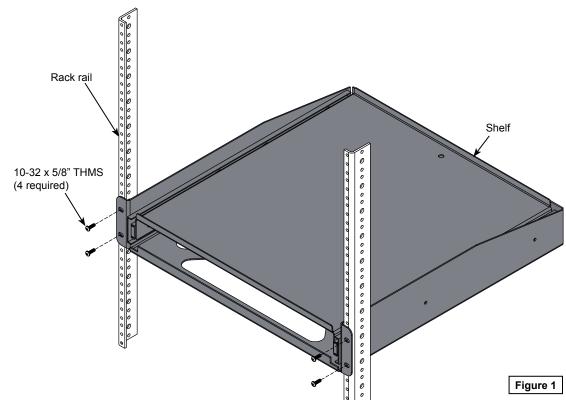

## Installation

- Determine the preferred height on the rack rails for the shelf. Be sure the shelf will not interfere with any doors or other equipment.
- 2. Using the (6) 10-32 x 5/8" THM screws, attach the shelf to the rack rails. Figure 1.
- 3. Tighten screws securely.
- The adhesive mat can be adhered to the shelf to provide a nonslip surface.