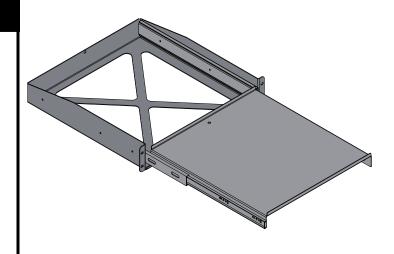

## Installation

- Determine the preferred height on the rack rails for the shelf. Be sure the shelf will not interfere with any doors or other equipment.
- 2. Using the (6) 10-32 x 5/8" THM screws, attach the shelf to the rack rails. Figure 1.
- 3. Tighten screws securely.
- The adhesive mat can be adhered to the shelf to provide a nonslip surface.