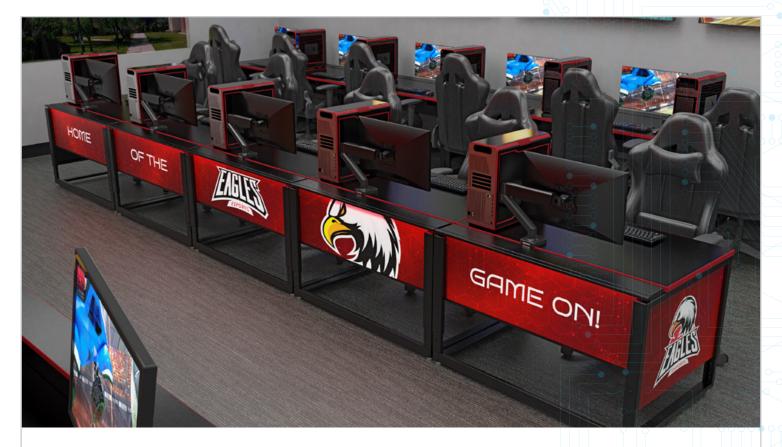

## **Esports GG** Gaming Desk™

The Esports GG Gaming Desk is engineered to enhance game play, offering a solid platform with cable management, plenty of room for peripherals and superior ergonomics.

» Size Options

## Esports GG Gaming Desk Item# 37421

Adjustability Desk height adjusts in 2" increments to fit any student

Continuous steel cord channel keeps computer wires and cables organized

and 72" wide options

## **Monitor Options**

Movable cord channel cover provides plenty of space for clamp on monitor arms