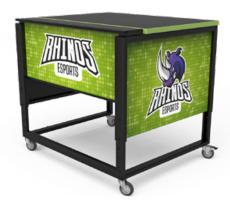

## Mobility

Choose between glides or Premium 3" Casters (two locking and two non-locking)