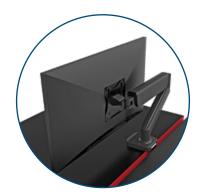

## **Monitor Options**

Movable cord channel cover provides plenty of space for clamp on monitor arms