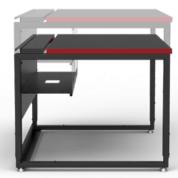

## Esports GG Gaming Desk Item# 37421

Adjustability Desk height adjusts in 2" increments to fit any student

Continuous steel cord channel keeps computer wires and cables organized

and 72" wide options

## **Monitor Options**

Movable cord channel cover provides plenty of space for clamp on monitor arms