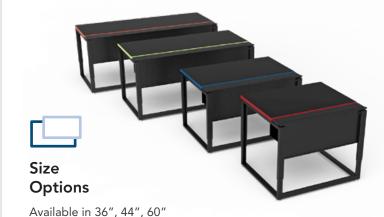

## **Esports GG** Gaming Desk™

The Esports GG Gaming Desk is engineered to enhance game play, offering a solid platform with cable management, plenty of room for peripherals and superior ergonomics.

» Size Options

## Esports GG Gaming Desk Item# 37421

Adjustability Desk height adjusts in 2" increments to fit any student

Continuous steel cord channel keeps computer wires and cables organized

and 72" wide options