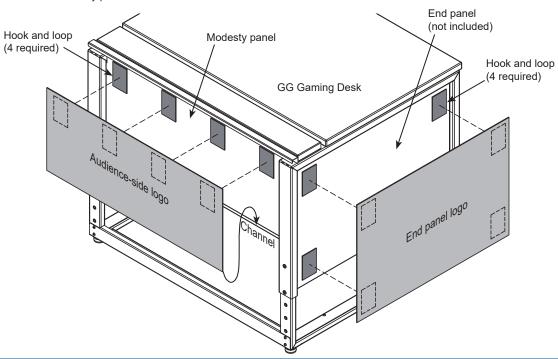

## **Printed Logo Panels** for Esports GG Gaming Desk

Audience-side logo 37422 - 72"W Desk

37423 - 60"W Desk 37424 - 44"W Desk

37425 - 36"W Desk

End panel logo 37426 - End panel logo

(1) 0177148 End panel logo 27.5" x 18.75"

(4) 0110254 2" x 3" Hook fastener

(4) 0110255 2" x 3" Loop fastener

#### Audience-side logo installation

- 1. Attach hook and loop to the top edge of the panel.
- 2. Place lower edge of panel into into channel.
- 3. Apply panel to desk modesty panel.

## End logo installation

- Attach hook and loop to the corners of the panel.
- 2. Apply panel to desk end panel.