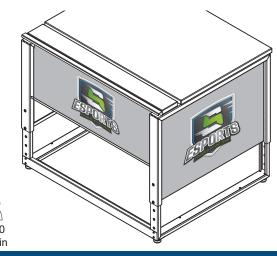

## **Printed Logo Panels** for Esports GG Gaming Desk

Audience-side logo 37422 - 72"W Desk

37423 - 60"W Desk 37424 - 44"W Desk

37425 - 36"W Desk

End panel logo 37426 - End panel logo

(1) 0177148 End panel logo 27.5" x 18.75"

#### Audience-side logo installation

- 1. Attach hook and loop to the top edge of the panel.
- 2. Place lower edge of panel into into channel.
- 3. Apply panel to desk modesty panel.

## End logo installation

- Attach hook and loop to the corners of the panel.
- 2. Apply panel to desk end panel.