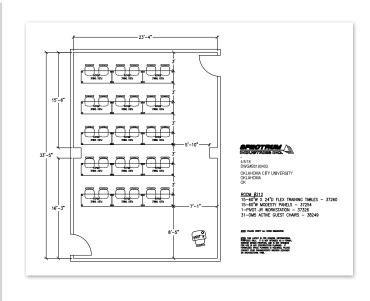

### **Example 2D Room Layout** (provided by Spectrum Industries)

A 2-Dimensional CAD drawing is generated by Spectrum when a sketch and information above is provided. Most layout projects can be completed in 1-2 days.